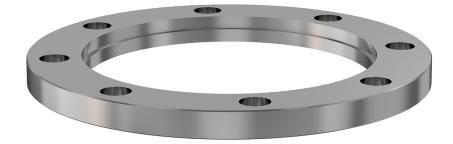

# **ASA rotatable flange** 16" OD X 12" ID rotatable ASA flange w/groove kit

Part number: ASA-16-1200R-G

#### ASA rotatable flange 16" OD X 12" ID rotatable ASA flange w/groove kit

- One each flat and grooved flange is needed to complete a connection
- All products are available with both genders or a combination
- Contact us at 800-824-4166 if you can't find exactly what you need

### ASA-16-1200R-G

| Parameters         | Specifications                     |
|--------------------|------------------------------------|
| Flange Size        | DN 10 (16" OD)                     |
| Туре               | Rotatable                          |
| Gender             | with Groove                        |
| Material           | 304 stainless                      |
| Bore               | 11.9″                              |
| Thickness          | 0.750″                             |
| Bolt Circle        | 14.3″                              |
| Bolt Hole Diameter | 0.812"                             |
| # Bolt Holes       | 12                                 |
| Vacuum Range       | 1 · 10 <sup>-8</sup> mbar to 1 bar |
| Temperature Range  | -20 °C to 150 °C                   |
| Weight             | 18.2 lbs                           |