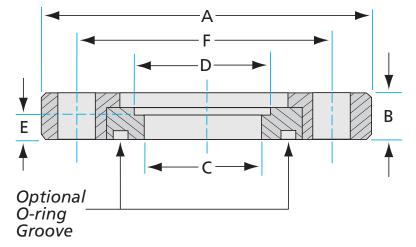

Similar Image

| Dimensions<br>(in inches) |        |
|---------------------------|--------|
| Dim A                     | 16.0″  |
| Dim B                     | 0.750″ |
| Dim C                     | 11.9″  |
| Dim D                     | 12.0″  |
| Dim E                     | 12.0″  |
| Dim F                     | 14.3″  |
| Dim G                     | 0.812″ |

### ASA-16-1200R-G

| Parameters         | Specifications                     |
|--------------------|------------------------------------|
| Flange Size        | DN 10 (16" OD)                     |
| Туре               | Rotatable                          |
| Gender             | with Groove                        |
| Material           | 304 stainless                      |
| Bore               | 11.9″                              |
| Thickness          | 0.750″                             |
| Bolt Circle        | 14.3″                              |
| Bolt Hole Diameter | 0.812"                             |
| # Bolt Holes       | 12                                 |
| Vacuum Range       | 1 · 10 <sup>-8</sup> mbar to 1 bar |
| Temperature Range  | -20 °C to 150 °C                   |
| Weight             | 18.2 lbs                           |